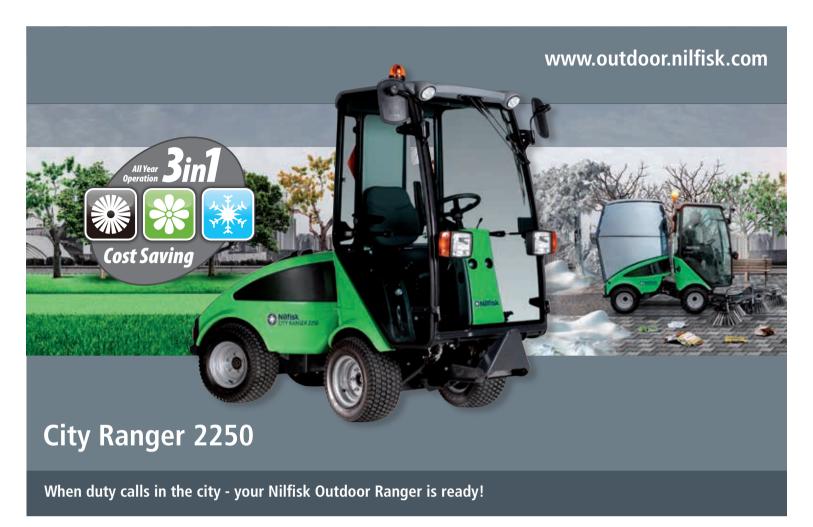

• Snow V-blade • Snow blower

• Salt and sand spreader

Power and versatility for city cleaning!

Nilfisk Outdoor presents the 4 cylinder City Ranger 2250 with significantly reduced cabin noise and attractive ECO mode. Small in size - but so big in performance! Strong 35 HP engine with 4 wheel drive handles all Green, White and Black assignments of city cleaning. A complete range of tailor-made quality attachments ensures perfect results. Get maximum versatility and efficiency - by the world's fastest shift between attachments, articulated manoeuvrability, easy handling and operation with maximum operator comfort. A high-end solution for outdoor upkeep - designed, built and assembled, distributed and serviced by Nilfisk Outdoor who all are the Rangers at heart!

Presenting the City Ranger 2250