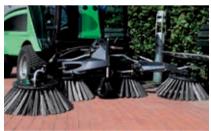

# Gain maximum flexibility and access in all tasks

The City Ranger 2250 can be fully fitted with a complete Suction sweeper unit offering professional performance, flexibility and accessability to narrow spaces in all tasks. Our attachment programme for vac and sweep tasks consist of: Suction sweeper unit - 2, 3 or 4 brushes, Remote vacuum hose, High-pressure cleaner and Weed brush.

High suction power performance is combined with PM10 certification, low emmission and noice-levels and EU environmental approval. You achieve state-of-the-art power and an environmentally friendly utility machine that ensures perfect cleaning results. The Suction sweeper is effective everywhere - on paths and pavements, verges, driveways, outdoor and indoor parking areas, etc. straight into any nook or cranny. The Suction sweeper unit has two, three or four brushes, each with its own water sprayer, a remote vacuum hose with nozzle, a water tank and a hopper for the collected rubbish. The equipment units are designed to work perfectly together.