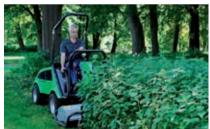

# For the city centre, verges, roundabouts, parks etc.

The strong City Ranger 2250 is ready to solve all your versatile green assignments. With 35 HP and 4 wheel drive at hand, the job is done in no time. The utility machine has the worlds' fastest change between attachments - less than 1 minute. The articulated City Ranger 2250 offers maximum manoeuvrability and the compact design allows access to narrow paths. The green programme for the City Ranger 2250 offers: Mulch mower and rotary mower 1200 and 1600, Grass collector, Lawn edger, Flail mower/Verticutter, Hedge trimmer, Tipping shovel and Tipper trailer. All our attachments are tailored to match the City Ranger 2250 perfectly, ensuring that you maintain all the benefits of the machine performance and balance.

### **Dedicated attachments improve your performance**

No tools are needed to convert or to adjust e.g. cutting height. The 1200 and extra wide 1600 Rotary and mulch mowers are front mounted and highly manouevrable - even in high working speed and uneven terrain. Our high tip Grass collector combines two units: a Rotary mower to collect the grass and a 750 l hopper to store it. Grass has no chance when the Flail mower is in action. With a clearing width of 1.226 mm, it mows all grass, whatever its height or toughness. Changing the flails with vertical blades converts the Flail mower into a Verticutter, which deals with moss and weeds without the need for pesticides. A diversified and efficient attachment.