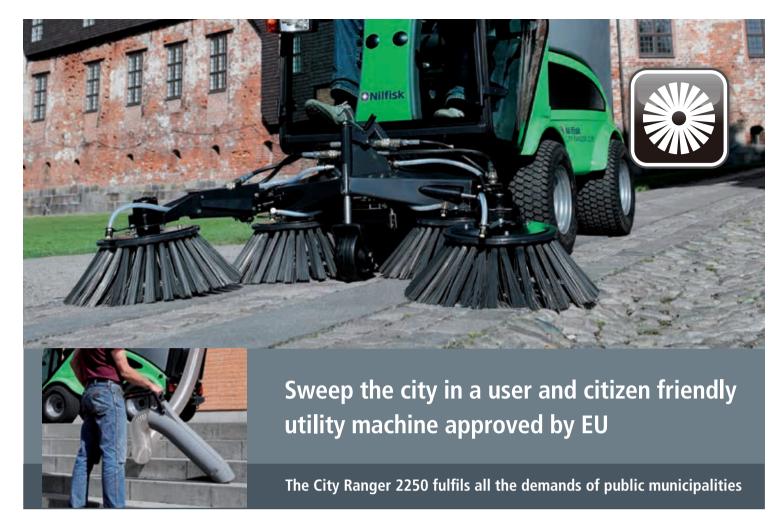

# Vac & sweep assignments

The City Ranger 2250 can be fully mounted with a complete Suction sweeper unit offering professional performance in all tasks.

Attachment for vac and sweep tasks:

Suction sweeper unit - 2, 3 or 4 brushes

# Gain maximum flexibility and access in all tasks

The City Ranger 2250 can be fully fitted with a complete Suction sweeper unit offering professional performance, flexibility and accessability to narrow spaces in all tasks. Our attachment programme for vac and sweep tasks consist of: Suction sweeper unit - 2, 3 or 4 brushes, Remote vacuum hose, High-pressure cleaner and Weed brush.

The Suction sweeper is one of the most indispensable attachments designed for the City Ranger 2250. The utility machine owes its all-year-round capability to this attachment. In spring the operator can clean grit and grime, left over from the winter, from streets and paths. In the autumn it takes care of the wind-blown leaves and dirt. In summer it keeps the outdoor areas free of cans, paper, litter etc.

High suction power performance is combined with PM10 certification, low emmission and noice-levels and EU environmental approval. You achieve state-of-the-art power and an environmentally friendly utility machine that ensures perfect cleaning results. The Suction sweeper is effective everywhere - on paths and pavements, verges, driveways, outdoor and indoor parking areas, etc. straight into any nook or cranny. The Suction sweeper unit has two, three or four brushes, each with its own water sprayer, a remote vacuum hose with nozzle, a water tank and a hopper for the collected rubbish. The equipment units are designed to work perfectly together.