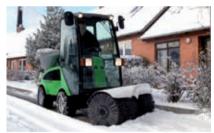

Presenting the City Ranger 2250

### **Articulated flexibility**

The articulated machine offers optimum flexibility and allows your City Ranger to turn on a plate, and the attractive, compact design ensures access to very narrow paths and spaces.

### 35 HP & 4 wheel drive

The 4 WD and 35 HP offer optimum grib and a power surplus for superior handling of heavy assignments like suction/sweep, weed control, grass collection and the air con performance.