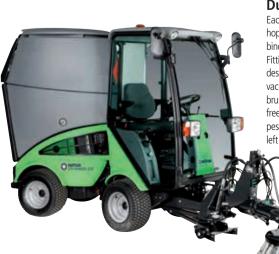

# Vac & sweep assignments

The City Ranger 2250 can be fully mounted with a complete Suction sweeper unit offering professional performance in all tasks.

Attachment for vac and sweep tasks:

Suction sweeper unit - 2, 3 or 4 brushes

# Gain maximum flexibility and access in all tasks

The City Ranger 2250 can be fully fitted with a complete Suction sweeper unit offering professional performance, flexibility and accessability to narrow spaces in all tasks. Our attachment programme for vac and sweep tasks consist of: Suction sweeper unit - 2, 3 or 4 brushes, Remote vacuum hose, High-pressure cleaner and Weed brush.