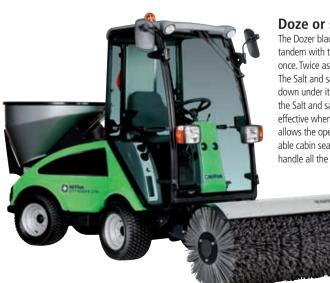

The Dozer blade is attached onto the front of the utility machine and can work in tandem with the Salt and sand spreader attached onto the back. Two jobs done at once. Twice as effective. It operates on streets, paths, pavements, parking areas, etc. The Salt and sand spreader is funnel-shaped - so the salt, sand or gravel is pressed down under its own weight. Even wet material flows freely. The clearing width of the Salt and sand spreader can be increased, up to five metres if needed - highly effective when working on frozen areas and parking areas. On/off cabin control allows the operator to take a break without leaving the cab. And from the comfortable cabin seat in the City Ranger, the operator has excellent visibility - to survey and handle all the challenges of the winter season efficiently.