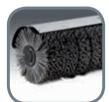

Each brush has its own water sprayer. The water container (100 l) is connected to the hopper, which is equipped with a unique self-cleaning rotary filter system. The filter binds dust to the water, preventing it from blowing out of the sides of the hopper. Fitting and removal of the Suction sweeper unit is quick and easy with the special designed roller stand. The five metre long remote vacuum hose is always ready to vacuum. When not in use, it is discreetly fitted on top of the container. The Weed brush is the perfect, most-effective eco-friendly tool for keeping outdoor areas weedfree, i.e. specialised in pavements, paths, flagstones, asphalt, etc. - without the use of pesticides. Let the City Ranger 2250 sweep the weeds in your city - and nothing is left behind. You will be amazed of its capacity!