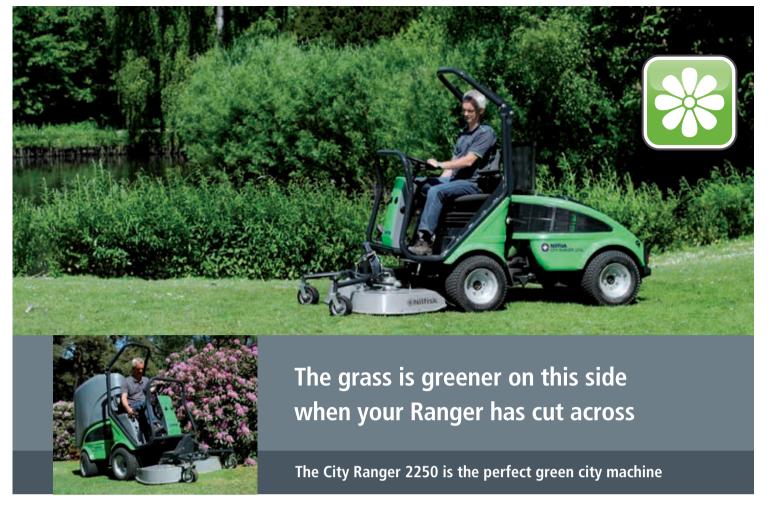

# For the city centre, verges, roundabouts, parks etc.

The strong City Ranger 2250 is ready to solve all your versatile green assignments. With 35 HP and 4 wheel drive at hand, the job is done in no time. The utility machine has the worlds' fastest change between attachments - less than 1 minute. The articulated City Ranger 2250 offers maximum manoeuvrability and the compact design allows access to narrow paths. The green programme for the City Ranger 2250 offers: Mulch mower and rotary mower 1200 and 1600, Grass collector, Lawn edger, Flail mower/Verticutter, Hedge trimmer, Tipping shovel and Tipper trailer. All our attachments are tailored to match the City Ranger 2250 perfectly, ensuring that you maintain all the benefits of the machine performance and balance.

### **Dedicated attachments improve your performance**

No tools are needed to convert or to adjust e.g. cutting height. The 1200 and extra wide 1600 Rotary and mulch mowers are front mounted and highly manouevrable - even in high working speed and uneven terrain. Our high tip Grass collector combines two units: a Rotary mower to collect the grass and a 750 l hopper to store it. Grass has no chance when the Flail mower is in action. With a clearing width of 1.226 mm, it mows all grass, whatever its height or toughness. Changing the flails with vertical blades converts the Flail mower into a Verticutter, which deals with moss and weeds without the need for pesticides. A diversified and efficient attachment.

No time is wasted cutting the grass with your City Ranger 2250