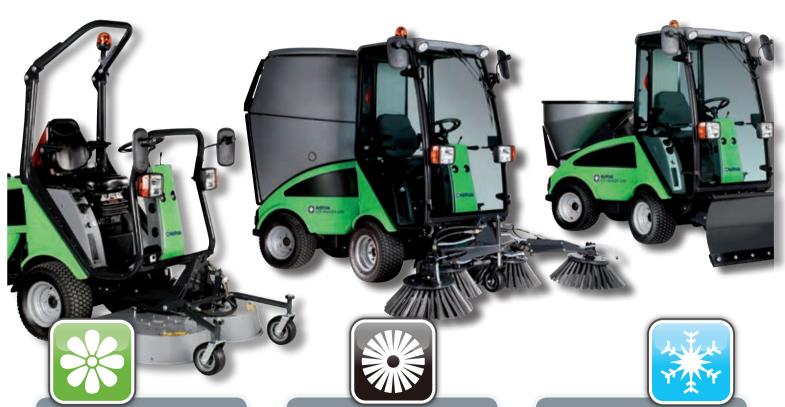

# Assignments in green areas

Your City Ranger can be equipped with a complete attachment programme, for optimum handling of assignments in green areas.

Green attachment programme offers:

Rotary mower • Mulch mower • Grass collector

# Vac & sweep assignments

The City Ranger 2250 can be fully mounted with a complete Suction sweeper unit offering professional performance in all tasks.

Attachment for vac and sweep tasks:

Suction sweeper unit - 2, 3 or 4 brushes

# Assignments in winter time

The City Ranger can also be equipped with durable attachments, which efficiently solve the winter seasons demanding tasks.

Attachment programme for Winter:

• Snow sweeper • Dozer blade