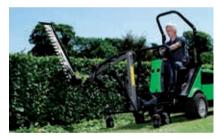

# For the city centre, verges, roundabouts, parks etc.

The strong City Ranger 2250 is ready to solve all your versatile green assignments. With 35 HP and 4 wheel drive at hand, the job is done in no time. The utility machine has the worlds' fastest change between attachments - less than 1 minute. The articulated City Ranger 2250 offers maximum manoeuvrability and the compact design allows access to narrow paths. The green programme for the City Ranger 2250 offers: Mulch mower and rotary mower 1200 and 1600, Grass collector, Lawn edger, Flail mower/Verticutter, Hedge trimmer, Tipping shovel and Tipper trailer. All our attachments are tailored to match the City Ranger 2250 perfectly, ensuring that you maintain all the benefits of the machine performance and balance.

Trim the hedges and cut the edges with our professional attachments and make your park and green areas look good and attractive to enter for the public or customers. The Tipping shovel is an ergonomic attachment, taking care of heavy lifting and loads. The steel shovel is strong and robust, with a lifting capacity of 125 kg and second to none when it comes to shovelling snow, etc. An ideal attachment for gardeners and park keepers who typically work with sand, gravel, compost and stone - and combined with the tipper trailer - the transport is in place. All our attachments allow you to get the job done rapidly with a perfect working result. The green attachment programme offers highly diversified operation, at a low investment.