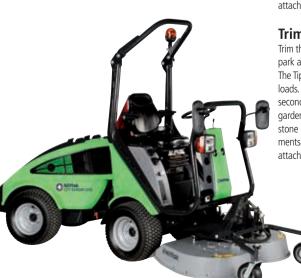

# Gain maximum flexibility and access in all tasks

The City Ranger 2250 can be fully fitted with a complete Suction sweeper unit offering professional performance, flexibility and accessability to narrow spaces in all tasks. Our attachment programme for vac and sweep tasks consist of: Suction sweeper unit - 2, 3 or 4 brushes, Remote vacuum hose, High-pressure cleaner and Weed brush.

The Suction sweeper is one of the most indispensable attachments designed for the City Ranger 2250. The utility machine owes its all-year-round capability to this attachment. In spring the operator can clean grit and grime, left over from the winter, from streets and paths. In the autumn it takes care of the wind-blown leaves and dirt. In summer it keeps the outdoor areas free of cans, paper, litter etc.

High suction power performance is combined with PM10 certification, low emmission and noice-levels and EU environmental approval. You achieve state-of-the-art power and an environmentally friendly utility machine that ensures perfect cleaning results. The Suction sweeper is effective everywhere - on paths and pavements, verges, driveways, outdoor and indoor parking areas, etc. straight into any nook or cranny. The Suction sweeper unit has two, three or four brushes, each with its own water sprayer, a remote vacuum hose with nozzle, a water tank and a hopper for the collected rubbish. The equipment units are designed to work perfectly together.

Each brush has its own water sprayer. The water container (100 l) is connected to the hopper, which is equipped with a unique self-cleaning rotary filter system. The filter binds dust to the water, preventing it from blowing out of the sides of the hopper. Fitting and removal of the Suction sweeper unit is quick and easy with the special designed roller stand. The five metre long remote vacuum hose is always ready to vacuum. When not in use, it is discreetly fitted on top of the container. The Weed brush is the perfect, most-effective eco-friendly tool for keeping outdoor areas weedfree, i.e. specialised in pavements, paths, flagstones, asphalt, etc. - without the use of pesticides. Let the City Ranger 2250 sweep the weeds in your city - and nothing is left behind. You will be amazed of its capacity!