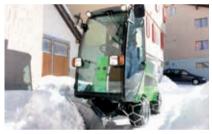

# Assignments in winter time

The City Ranger can also be equipped with durable attachments, which efficiently solve the winter seasons demanding tasks.

Attachment programme for Winter:

• Snow sweeper • Dozer blade

• Snow V-blade • Snow blower

• Salt and sand spreader

Power and versatility for city cleaning!

Nilfisk Outdoor presents the 4 cylinder City Ranger 2250 with significantly reduced cabin noise and attractive ECO mode. Small in size - but so big in performance! Strong 35 HP engine with 4 wheel drive handles all Green, White and Black assignments of city cleaning. A complete range of tailor-made quality attachments ensures perfect results. Get maximum versatility and efficiency - by the world's fastest shift between attachments, articulated manoeuvrability, easy handling and operation with maximum operator comfort. A high-end solution for outdoor upkeep - designed, built and assembled, distributed and serviced by Nilfisk Outdoor who all are the Rangers at heart!

### Enter the winter time - with ease of mind

When winter brings snow and icy surfaces - your City Ranger can handle all the challenges. The attachment programme for winter assignments covers:

Snow sweeper, Dozer blade, Snow V-blade, Snow blower and Salt and sand spreader.