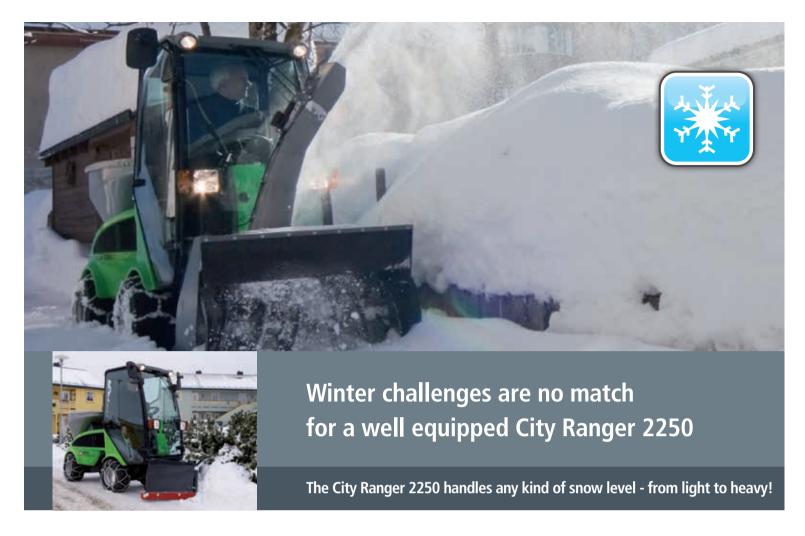

### Enter the winter time - with ease of mind

When winter brings snow and icy surfaces - your City Ranger can handle all the challenges. The attachment programme for winter assignments covers:

Snow sweeper, Dozer blade, Snow V-blade, Snow blower and Salt and sand spreader.

The demands caused by severe weather conditions are reflected in the quality of Nilfisk Outdoor attachments for white operations. All attachments are designed to supply efficient and dedicated performance. The Snow sweeper is perfect when used with the first snow fall of winter. It will completely remove snow to a depth of 15 cm - even when the terrain is uneven, keeping paths clear and dry. The Snow blower gives extra power for clearing snow. Combine this with the already powerful City Ranger 2250 and clear snow up to a metre high. It is specially-built to deal with heavy work and well-suited to more demanding sites such as ski resorts.