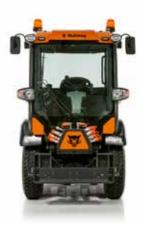

# MX RANGE THE FEATURES

Heavy duty articulated tractor, ideal for grass mowing, asphalt planing, hedge cutting, snow clearing & much more.

Large, air conditioned cabin with 360° visibility for the ultimate operator comfort.

130 hp (100 kw) Deutz engine, meeting Stage V (Tier 4 final) emissions requirements.

Very low vibration and noise levels (64dB) ensures high level of operator health and safety.

Fully proportional hydraulics, controlled via ergonomic joystick for smooth operation of attachments.

7000 kg (15,432 lbs) gross vehicle weight allows heavy attachments to be mounted front and rear.