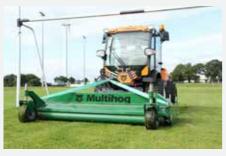

# MX RANGE THE FEATURES

Heavy duty articulated tractor, ideal for grass mowing, asphalt planing, hedge cutting, snow clearing & much more.

Large, air conditioned cabin with 360° visibility for the ultimate operator comfort.

### One Machine - One Operator - Endless Applications