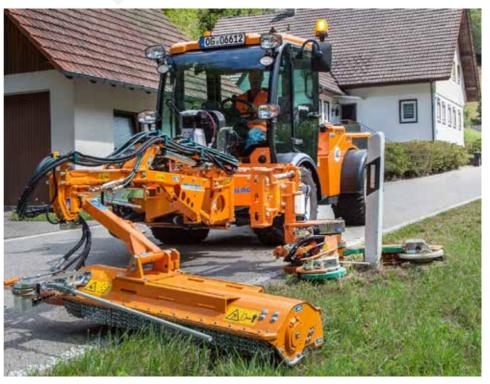

# MX RANGE THE FEATURES

Heavy duty articulated tractor, ideal for grass mowing, asphalt planing, hedge cutting, snow clearing & much more.

Large, air conditioned cabin with 360° visibility for the ultimate operator comfort.

130 hp (100 kw) Deutz engine, meeting Stage V (Tier 4 final) emissions requirements.

Very low vibration and noise levels (64dB) ensures high level of operator health and safety.

Fully proportional hydraulics, controlled via ergonomic joystick for smooth operation of attachments.