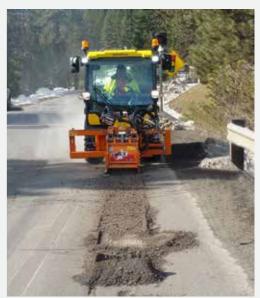

# MX RANGE THE FEATURES

Heavy duty articulated tractor, ideal for grass mowing, asphalt planing, hedge cutting, snow clearing & much more.

Large, air conditioned cabin with 360° visibility for the ultimate operator comfort.

### One Machine - One Operator - Endless Applications