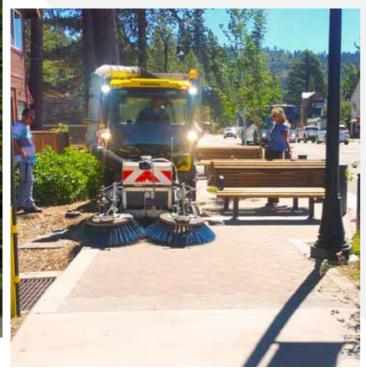

# MX RANGE THE FEATURES

Heavy duty articulated tractor, ideal for grass mowing, asphalt planing, hedge cutting, snow clearing & much more.

Large, air conditioned cabin with 360° visibility for the ultimate operator comfort.

### One Machine - One Operator - Endless Applications