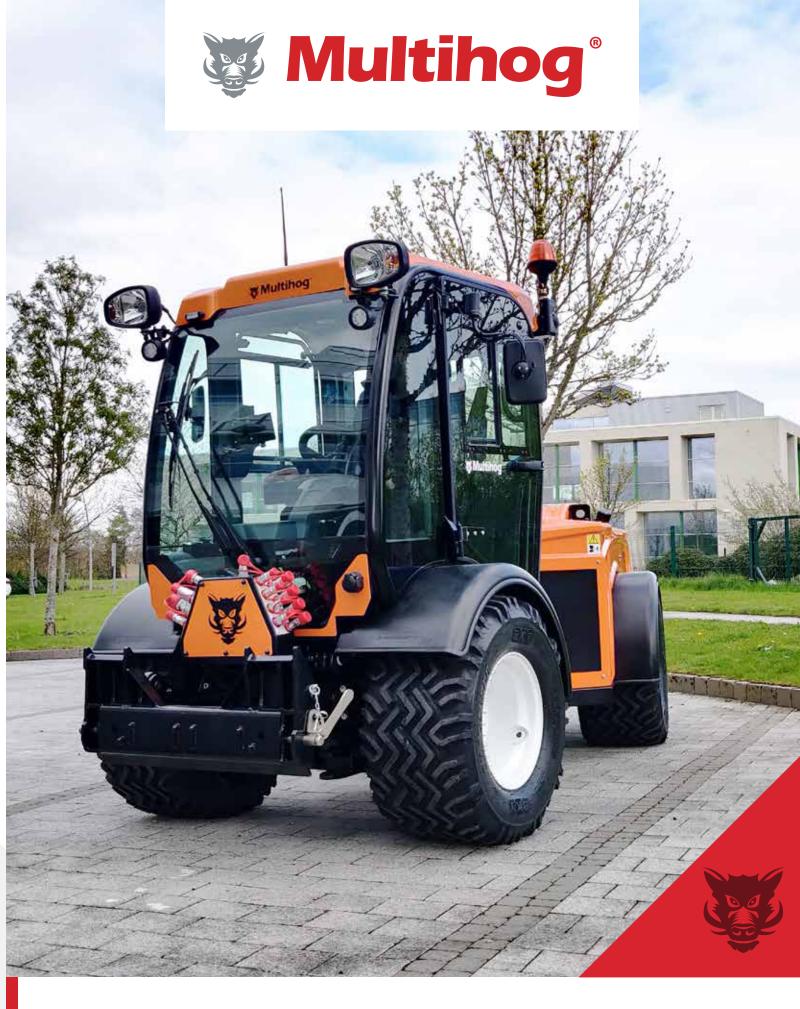

# MX RANGE THE FEATURES

Heavy duty articulated tractor, ideal for grass mowing, asphalt planing, hedge cutting, snow clearing & much more.

Large, air conditioned cabin with 360° visibility for the ultimate operator comfort.

130 hp (100 kw) Deutz engine, meeting Stage V (Tier 4 final) emissions requirements.

Very low vibration and noise levels (64dB) ensures high level of operator health and safety.

Fully proportional hydraulics, controlled via ergonomic joystick for smooth operation of attachments.

7000 kg (15,432 lbs) gross vehicle weight allows heavy attachments to be mounted front and rear.