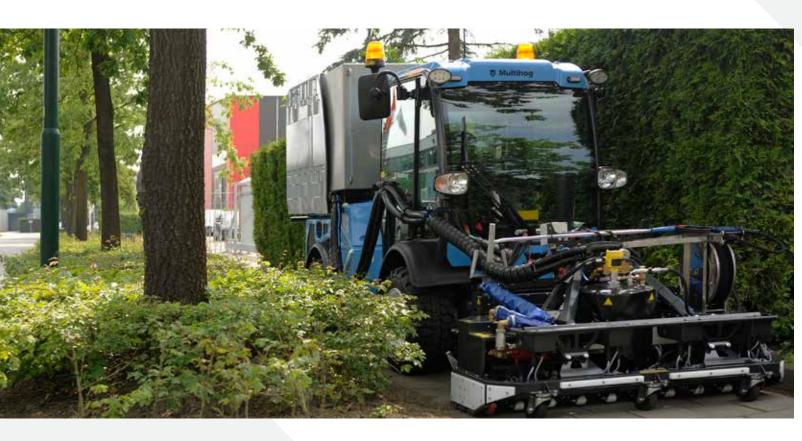

# MX RANGE THE FEATURES

Heavy duty articulated tractor, ideal for grass mowing, asphalt planing, hedge cutting, snow clearing & much more.

Large, air conditioned cabin with 360° visibility for the ultimate operator comfort.

### One Machine - One Operator - Endless Applications