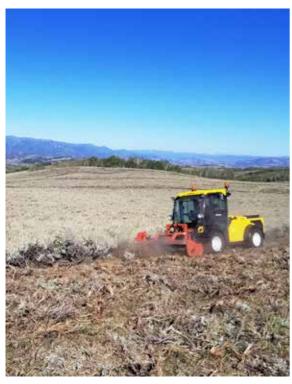

# MX RANGE THE FEATURES

Heavy duty articulated tractor, ideal for grass mowing, asphalt planing, hedge cutting, snow clearing & much more.

Large, air conditioned cabin with 360° visibility for the ultimate operator comfort.