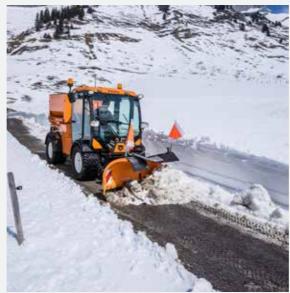

# MX RANGE THE FEATURES

Heavy duty articulated tractor, ideal for grass mowing, asphalt planing, hedge cutting, snow clearing & much more.

Large, air conditioned cabin with 360° visibility for the ultimate operator comfort.

### One Machine - One Operator - Endless Applications